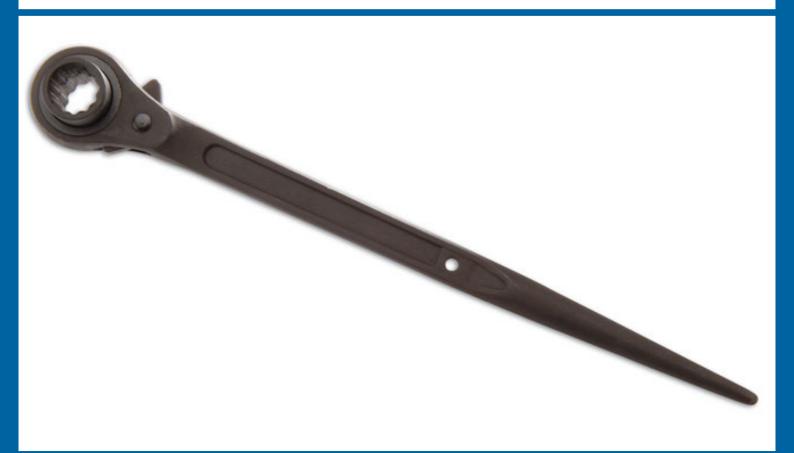

## Ratchet Podger Spanner 27mm x 30mm

Twin-sized ratcheting podger spanner with a long, tapered shaft for easy alignment of component holes and a 27mm and 30mm Bi-Hex (12pt) ratchet head for fast assembly. Manufactured from chrome vanadium with a durable black phosphate finish and a hole for safety cord attachment. A professional tool ideal for scaffolding and construction use, precision engineered to ANSI and DIN standards.

## **Additional Information**

- Size: 27mm x 30mm. Length: 450mm.
- · Deep socket: protects knuckles when working near brickwork.
- Bi-Hex (12pt) double sided ratchet mechanism.
- · Ideal for scaffolding and construction.
- · Manufactured from chrome vanadium with black phosphate finish.